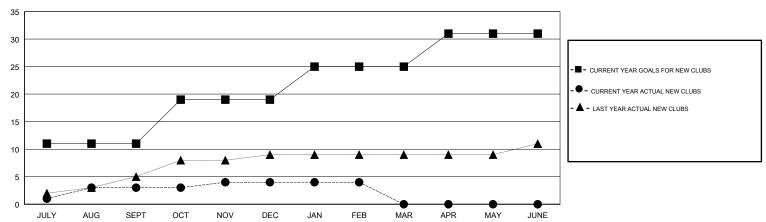

## MONTHLY MEMBERSHIP PROGRESS REPORT

District 321 D

Results as of: 02/28/2018

## GMT: ANIL TULSYAN LOCATION INDIA GMT CA



## GOALS AND ACTUAL NEW CLUBS CUMULATIVE



## GOALS AND ACTUAL MEMBERS CUMULATIVE





| DROPPED CLUBS: 12 |     |
|-------------------|-----|
| DROPPED MEMBERS   |     |
| DECEASED          | 4   |
| CLUB CANCELLED    | 218 |
| OTHER             | 533 |
| TOTAL             | 755 |

| 71 CLUBS OF 142 ADDED 1 OR MORE | GENDER     |
|---------------------------------|------------|
| NEW MEMBERS                     | MALE       |
|                                 | FEMALE     |
|                                 | Women Perd |

| GENDER DISTRIBUTION                    |                |
|----------------------------------------|----------------|
| MALE                                   | 3,610 (75.60%) |
| FEMALE                                 | 1,165 (24.40%) |
| Women Percentage Fiscal Year Goal: 30% |                |
|