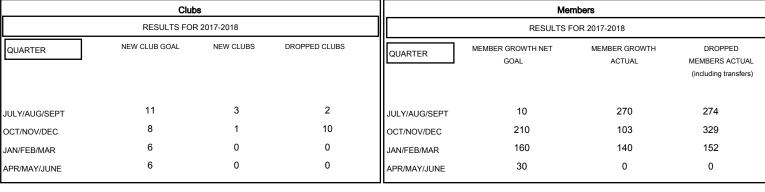

## MONTHLY MEMBERSHIP PROGRESS REPORT

District 321 D

Results as of: 02/28/2018

## GMT: ANIL TULSYAN LOCATION INDIA GMT CA



## GOALS AND ACTUAL NEW CLUBS CUMULATIVE



## GOALS AND ACTUAL MEMBERS CUMULATIVE





| DROPPED CLUBS: 12 |     |
|-------------------|-----|
| DROPPED MEMBERS   |     |
| DECEASED          | 4   |
| CLUB CANCELLED    | 218 |
| OTHER             | 533 |
| TOTAL             | 755 |

| 71 CLUBS OF 142 ADDED 1 OR MORE | GENDER     |
|---------------------------------|------------|
| NEW MEMBERS                     | MALE       |
|                                 | FEMALE     |
|                                 | Women Perd |

| GENDER DISTRIBUTION                    |                |
|----------------------------------------|----------------|
| MALE                                   | 3,610 (75.60%) |
| FEMALE                                 | 1,165 (24.40%) |
| Women Percentage Fiscal Y