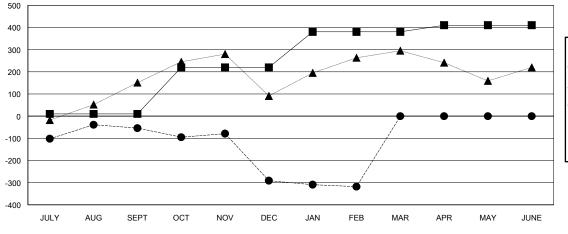

## GOALS AND ACTUAL MEMBERS CUMULATIVE

| DROPPED CLUBS: 12 |     |
|-------------------|-----|
| DROPPED MEMBERS   |     |
| DECEASED          | 4   |
| CLUB CANCELLED    | 218 |
| OTHER             | 533 |
| TOTAL             | 755 |